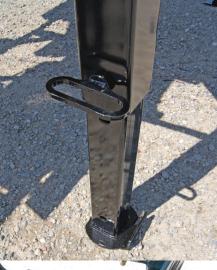

## Spreader Stand features:

- Fully welded and sealed construction
- Designed to be weight bearing
- Removable and retractable rear legs
- Thermoset powder coated zinc primer with powder coated top coat
- 3" x 8" cast iron front wheels with caged roller bearings
- 8" poly horizontal guide wheels with integral steel guide brackets
- Spring pin releasable folding front legs