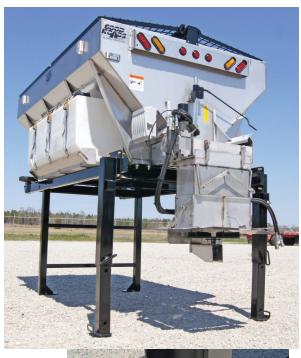

## Spreader Stand Coppose 1878

Good Roads Spreader stand Load your spreader in minutes!

## Spreader Stand features:

- Fully welded and sealed construction
- Designed to be weight bearing
- Removable and retractable rear legs
- Thermoset powder coated zinc primer with powder coated top coat
- 3" x 8" cast iron front wheels with caged roller bearings
- 8" poly horizontal guide wheels with integral steel guide brackets
- Spring pin releasable folding front legs