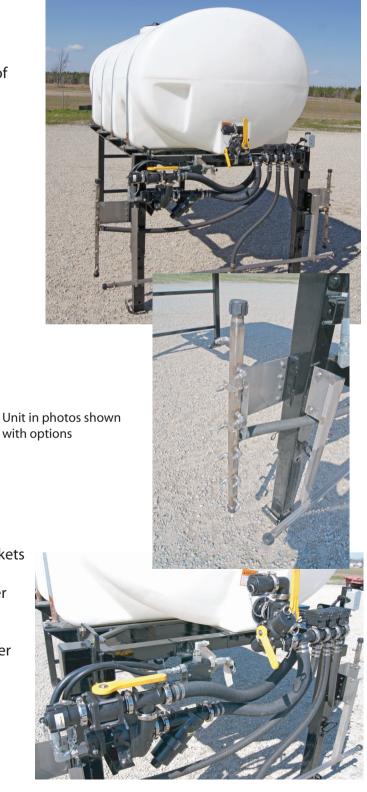

### Brine Tank Features:

- Available in 1035 and 1635 gallons
- Poly elliptical tank for lower center of gravity
- Motorized on/off boom control
- Up to Three lane capability utilizing a single horizontal center boom (12 nozzles), and two vertical booms (10 nozzles each) for left/right
- Hydraulically driven brine pump
- Booms are stainless with adjustable stainless nozzles
- Optional electronic/hydraulic drive option
- Flange style fittings

#### **Stand Features:**

- Stand is fully welded, sealed and designed to be load bearing
- 8" front rollers with steel guide brackets
- Rollers are cast iron with caged roller bearings
- Thermoset zinc primer under powder coated top coat